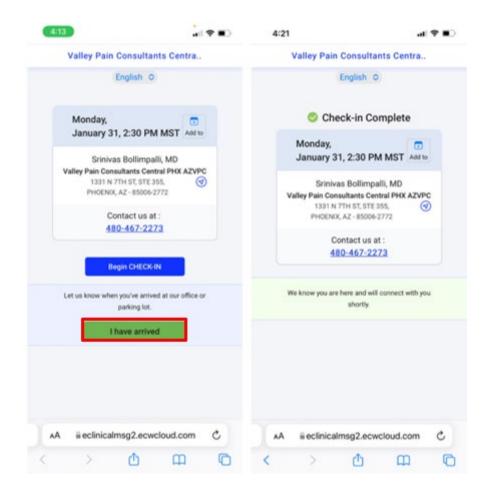

You can add your appointment to your phones calendar by clicking on the Add to icon next to the appointment date and time; you will then get a reminder 15 minutes prior to your appointment.

You can even map the route to the office by clicking on the Arrow next to the office address andyou can call the office directly by clicking on the phone number. The "I have arrived" button will remain grayed out until the day of your appointment; this will be reviewed later in this document.

## 7. Arrived / Check-in Completed

You will receive an automated text the day of your appointment, one hour prior to your appointment reminding you of your appointment time, including the link to complete the Check-Inprocess. If you have already updated your information, you will see Check-In Completed.

You will also see the "I Have Arrived" button; you will click this once you arrive at the office. Youwill notice a message showing that the office is aware you're here and will connect with you shortly when they are ready for you.